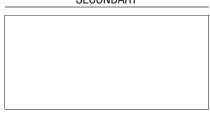

#### ROCKFORD SYSTEMS COMBUSTION LOGO VARIANTS

Rockford Systems Combustion logos should be used to represent the Combustion Safety product line. The logos use horizontal orientation. The logo's primary color variations are full color and reversed full color, replacing the black text with white text. Secondary logo options are the all black logo and the all white logo. All logos should be used on a high contrast clean background. The full color and black logo should used on light backgrounds. The reversed and white logo should be used on dark backgrounds.

PRIMARY LOGO – FULL COLOR



SECONDARY LOGO - BLACK



PRIMARY LOGO - REVERSED



SECONDARY LOGO - REVERSED





#### **BRAND COLOR**

## **PRIMARY**



## Pantone 193 C

#C5203F R:197 G:15 B:60 C:16 M:100 Y:76 K:5

# **SECONDARY**



# Pantone 7541 C

#FFFFFF R:255 G:255 B:255 C:0 M:0 Y:0 K:0

## PRIMARY



## Pantone Black C

#231f20 R:0 G:0 B:0 C:0 M:0 Y:0 K:100

#### **SECONDARY**



# Pantone Black 7 C

#3C3C3C R:60 G:60 B:60 C:68 M:62 Y:60 K:50

### **BRAND FONTS**

### PRIMARY FONT

# Helvetica Neue

## Font Family

47 Light Condensed57 Condensed67 Medium Condensed77 Bold Condensed

## LOGO FONTS