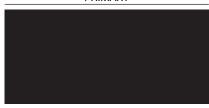

tion logos should be used to represent the Combustion Safety product line. The logos use horizontal orientation. The logo's primary color variations are full color and reversed full color, replacing the black text with white text. Secondary logo options are the all black logo and the all white logo. All logos should be used on a high contrast clean background. The full color and black logo should used on light backgrounds. The reversed and white logo should be used on dark backgrounds.

PRIMARY LOGO – FULL COLOR



SECONDARY LOGO - BLACK



PRIMARY LOGO - REVERSED



SECONDARY LOGO - REVERSED





#### **BRAND COLOR**

## **PRIMARY**



## Pantone 193 C

#C5203F R:197 G:15 B:60 C:16 M:100 Y:76 K:5

# **SECONDARY**



# Pantone 7541 C

#FFFFFF R:255 G:255 B:255 C:0 M:0 Y:0 K:0

## PRIMARY



## Pantone Black C

#231f20 R:0 G:0 B:0 C:0 M:0 Y:0 K:100

#### **SECONDARY**



# Pantone Black 7 C

#3C3C3C R:60 G:60 B:60 C:68 M:62 Y:60 K:50

### **BRAND FONTS**

### PRIMARY FONT

# Helvetica Neue

## Font Family

47 Light Condensed57 Condensed67 Medium Condensed77 Bold Condensed

## LOGO FONTS