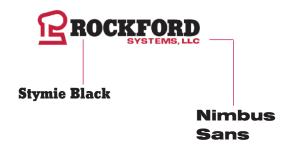

logos should be used on a high contrast clean background. The full color and black logo should used on light backgrounds. The reversed and white logo should be used on dark backgrounds.

PRIMARY LOGO – FULL COLOR



SECONDARY LOGO - BLACK



PRIMARY LOGO - REVERSED



SECONDARY LOGO - REVERSED





#### **BRAND COLOR**

## **PRIMARY**



## Pantone 193 C

#C5203F R:197 G:15 B:60 C:16 M:100 Y:76 K:5

# **SECONDARY**



# Pantone 7541 C

#FFFFFF R:255 G:255 B:255 C:0 M:0 Y:0 K:0

## PRIMARY



## Pantone Black C

#231f20 R:0 G:0 B:0 C:0 M:0 Y:0 K:100

#### **SECONDARY**



# Pantone Black 7 C

#3C3C3C R:60 G:60 B:60 C:68 M:62 Y:60 K:50

### **BRAND FONTS**

### PRIMARY FONT

# Helvetica Neue

## Font Family

47 Light Condensed57 Condensed67 Medium Condensed77 Bold Condensed

## LOGO FONTS