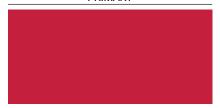

SECONDARY LOGO - BLACK



PRIMARY LOGO - REVERSED



SECONDARY LOGO - REVERSED



#### ROCKFORD SYSTEMS COMBUSTION LOGO VARIANTS

Rockford Systems Combustion logos should be used to represent the Combustion Safety product line. The logos use horizontal orientation. The logo's primary color variations are full color and reversed full color, replacing the black text with white text. Secondary logo options are the all black logo and the all white logo. All logos should be used on a high contrast clean background. The full color and black logo should used on light backgrounds. The reversed and white logo should be used on dark backgrounds.

PRIMARY LOGO – FULL COLOR



SECONDARY LOGO - BLACK



PRIMARY LOGO - REVERSED



SECONDARY LOGO - REVERSED





#### **BRAND COLOR**

## **PRIMARY**



## Pantone 193 C

#C5203F R:197 G:15 B:60 C:16 M:100 Y:76 K:5

# **SECONDARY**



# Pantone 7541 C

#FFFFFF R:255 G:255 B:255 C:0 M:0 Y:0 K:0

## PRIMARY



## Pantone Black C

#231f20 R:0 G:0 B:0 C:0 M:0 Y:0 K:100

#### **SECONDARY**



# Pantone Black 7 C

#3C3C3C R:60 G:60 B:60 C:68 M:62 Y:60 K:50

### **BRAND FONTS**

### PRIMARY FONT

# Helvetica Neue

## Font Family

47 Light Condensed57 Condensed67 Medium Condensed77 Bold Condensed

## LOGO FONTS